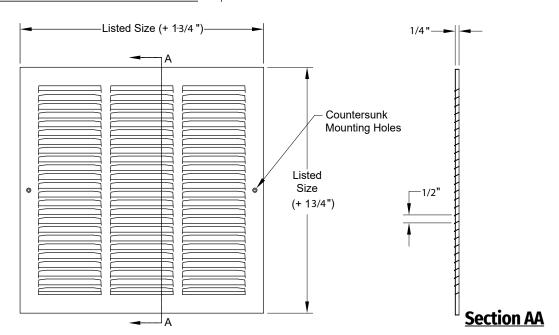

### (Fig. I) Product Image:

Note: This submittal is meant to demonstrate the general dimensions of this product. The illustrations are not meant to detail every aspect of the product. Drawings are not to scale.