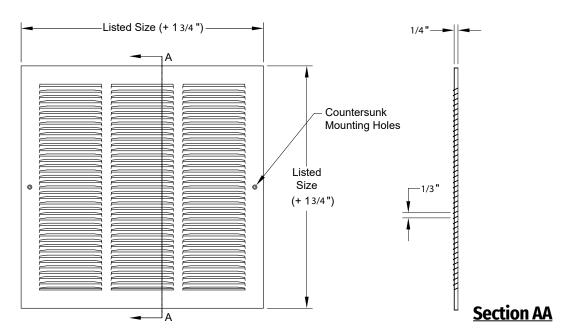

## (Fig. I) Product Image:

Note: This submittal is meant to demonstrate the general dimensions of this product. The illustrations are not meant to detail every aspect of the product. Drawings are not to scale.